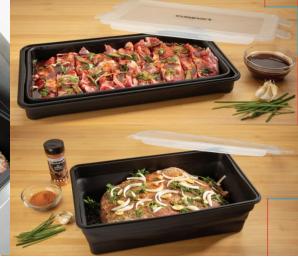

## Collapsible Design for Easy Storage!

LARGE CAPACITY: Fits up to a 12-pound bone -in pork shoulder or ham, 9-pound standing rib roast, two 6 lb. chickens, or 12-pound chicken (minus wings and legs)

GREAT FOR MARINATING AND BRINING: Simply place your meat or vegetables in the container, pour the marinade over the top and close the container