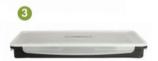

## **Collapsible Marinade Container**

## Collapsible Design for Easy Storage!

LARGE CAPACITY: Fits up to a 12-pound bone -in pork shoulder or ham, 9-pound standing rib roast, two 6 lb. chickens, or 12-pound chicken (minus wings and legs)

GREAT FOR MARINATING AND BRINING: Simply place your meat or vegetables in the container, pour the marinade over the top and close the container