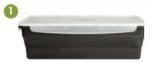

## Collapsible Design for Easy Storage!

LARGE CAPACITY: Fits up to a 12-pound bone -in pork shoulder or ham, 9-pound standing rib roast, two 6 lb. chickens, or 12-pound chicken (minus wings and legs)

GREAT FOR MARINATING AND BRINING: Simply place your meat or vegetables in the container, pour the marinade over the top and close the container

BPA FREE: BPA-free plastic marinade container with a spill proof design and snapping lid

COMPACT STORAGE: Simply collapse down for space - saving storage when not in use. Measures 17.12"x10"x5", 1.87" height when collapsed