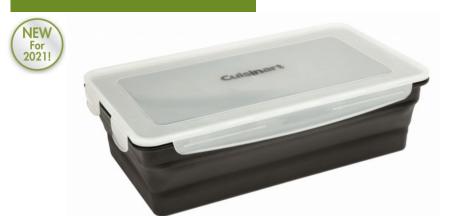

## **Collapsible Marinade Container**

## Collapsible Design for Easy Storage!

LARGE CAPACITY: Fits up to a 12-pound bone -in pork shoulder or ham, 9-pound standing rib roast, two 6 lb. chickens, or 12-pound chicken (minus wings and legs)

GREAT FOR MARINATING AND BRINING: Simply place your meat or vegetables in the container, pour the marinade over the top and close the container

BPA FREE: BPA-free plastic marinade container with a spill proof design and snapping lid

COMPACT STORAGE: Simply collapse down for space - saving storage when not in use. Measures 17.12"x10"x5", 1.87" height when collapsed

Dimensions: 17.18"x 10"x4.93", collapsed 17.18"x 10"x1.75"